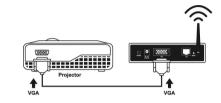

## **Quick Start**

1) Connect projector VGA cable to WPG-100 box VGA connector and turn on projector power.

2) Turn on WPG-100.

• When Projector shows the default menu on the screen as below, it indicates the WPG-100 is ready now.

 Make sure your PC LAN port or WLAN interface is enabled already, and connect your PC with WPG-100 (wireless default SSID is WPG-100). 4) Open your browser and enter the WPG-100 IP address to get in WPG-100 web home page.